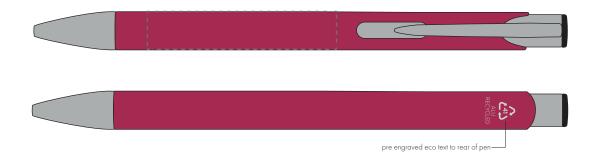

Product and Artwork Proof MOLE- MATE BALL PEN

Your Ref: Quantity: Product Code: TPC982001
Our Ref: Version: 1 Product Colour: PINK

**PRINTING CONCERNS:** 

We stock this item in the following colours

## PANTONE REFERENCE(S)

Engrave

ARTWORK SCALE 100% Flat Engrave Area: 50mm x 10mm

Product Image for visualisation - colours may vary

The dashed line is to demonstrate print area and will not appear on your printed item